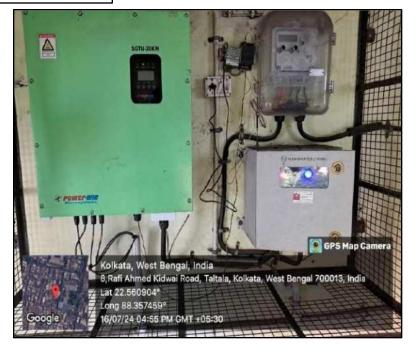

#### **OTHER FACILITIES**

INSTALLED SOLAR PANEL ON COLLEGE ROOFTOP

WHEELING TO THE GRID