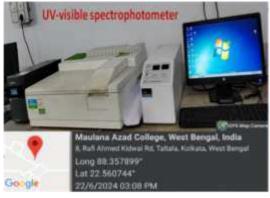

| 23. | Digital Temperature Controlled Oil Bath              | 1 | DBT                                  | 2011-2012 | Working     |
|-----|------------------------------------------------------|---|--------------------------------------|-----------|-------------|
| 24. | Vacuum Chamber with Vacuum Pump                      | 1 | do                                   | 2011-2012 | Working     |
| 25. | Microprocessor Controlled<br>Electrical Heating Oven | 1 | do                                   | 2011-2012 | Working     |
| 26. | Digital Melting Point Apparatus (Lab-X)              | 1 | UGC XI CPE                           | 2010-2011 | Working     |
| 27. | Olympus Microscope                                   | 1 | UGC XI CPE                           | 2010-2011 | Working     |
| 28. | Shaking Motor Assembly for Water Bath                | 1 | College Dev.<br>Grant                | 2009-2010 | Non-working |
| 29. | Eyela Low Temperature Bath (PSL-1400)                | 1 | College Dev.<br>Grant                | 2009-2010 | Non-working |
| 30. | Sonicator                                            | 1 | Do                                   | 2009-2010 | Working     |
| 31. | Microwave                                            | 1 | Do                                   | 2009-2010 | Working     |
| 32. | Micropipette                                         | 6 | UGC Minor<br>Project                 | 2015-16   | Working     |
| 33. | Photocopier Machine                                  | 2 | Received from<br>Principal<br>Office |           | Working     |