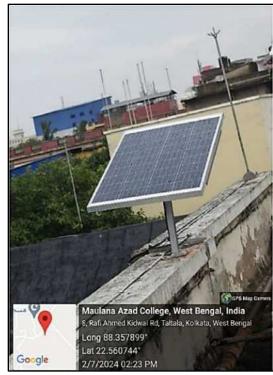

#### **OTHER FACILITIES**

INSTALLED SOLAR PANEL ON COLLEGE ROOFTOP

WHEELING TO THE GRID