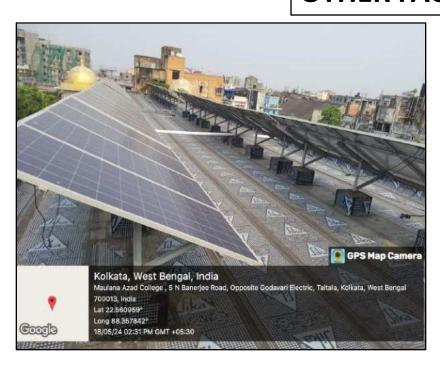

#### **OTHER FACILITIES**

INSTALLED SOLAR PANEL ON COLLEGE ROOFTOP

WHEELING TO THE GRID